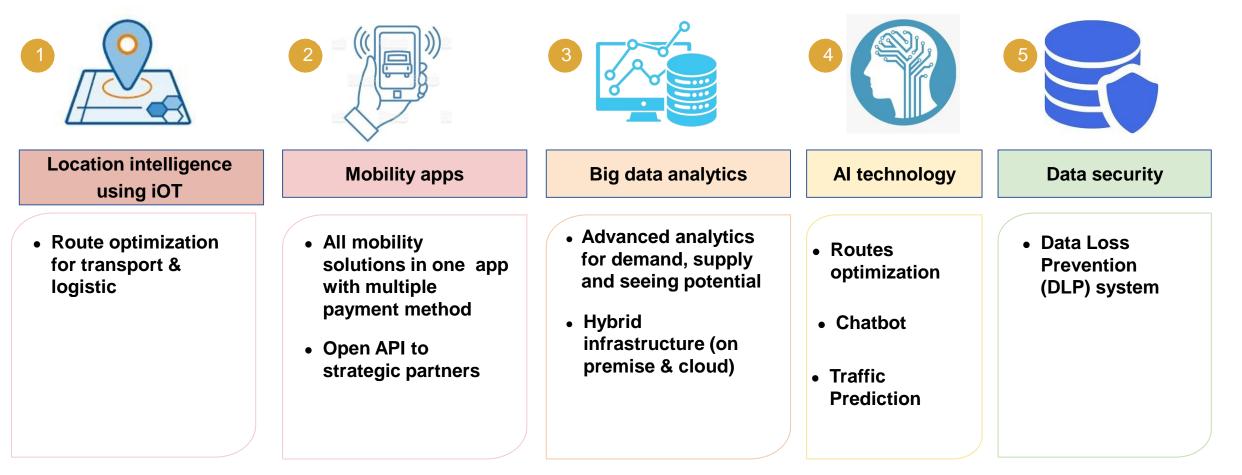

## Sustainable Symphony:We optimize the tech adoption to supportEchoes of Change ())sustainability initiatives

ERMA INTERNATIONAL CONFERENCE ON ERM