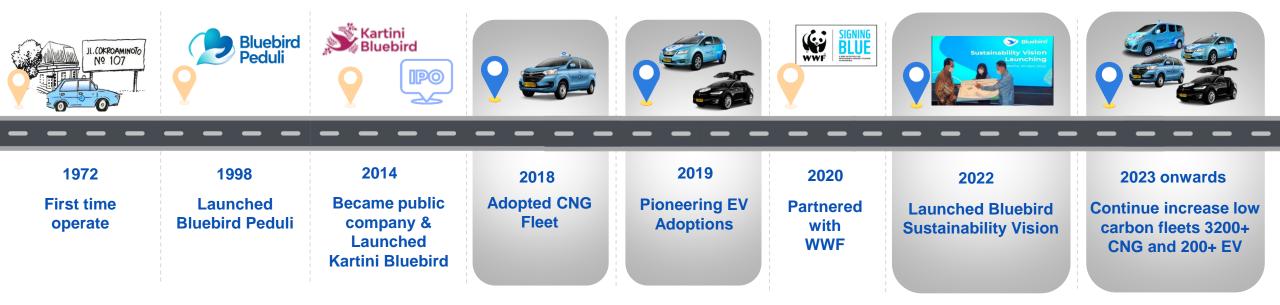

Sustainable Symphony: **Our Three-Blues ESG Pillar guides our sustainability** Echoes of Change >>>> efforts, ensuring a comprehensive and impactful approach

INTERNATIONAL CONFERENCE ON ERM