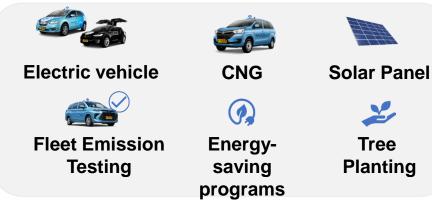

#### Carbon emission reduction initiatives:

#### Waste reduction initiatives:

12

3R

Through partnerships & collaborations

Waste Management System **Practices** 

Risk Beyond Is Hosted by Enterprise Risk Management Academy www.erm-academy.org

Our commitment to sustainability reflects in the positive environmental and social impacts generated by all the programs and initiatives

As per Q3 2024

-5% reduction vs 2018 **Energy savings** (electricity usage)

26 charging points and 2 public fast charging **Operating EV charging** station

100% fleets **Regular fleet's emission** testing